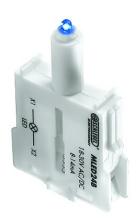

## Lamp Module with LED

| General Data                 |                                         |
|------------------------------|-----------------------------------------|
| Type reference               | MLED24x                                 |
| Description                  | Lamp module with ultra-bright LED       |
| Approvals                    | cCSAus, CE, UKCA                        |
| Degree of protection         | IP20                                    |
| Connection type              | screw connection 2x 2.5 mm <sup>2</sup> |
| Max. storage temperature     | -50°C 85°C                              |
| Max. operating temperature   | -25°C 70°C                              |
| Electrical life (rated load) | 80,000h (white:40,000h)                 |

## Note

MLED24x (x: W=white, R=red, G=green, B=blue, Y=yellow)