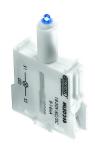

## Lamp Module with LED

| General Data                 |                                         |
|------------------------------|-----------------------------------------|
| Type reference               | MLED24x                                 |
| Description                  | Lamp module with ultra-bright LED       |
| Approvals                    | cCSAus, CE, UKCA                        |
| Degree of protection         | IP20                                    |
| Connection type              | screw connection 2x 2.5 mm <sup>2</sup> |
| Max. storage temperature     | -50°C 85°C                              |
| Max. operating temperature   | -25°C 70°C                              |
| Electrical life (rated load) | 80,000h (white:40,000h)                 |

## Note

MLED24x (x: W=white, R=red, G=green, B=blue, Y=yellow)