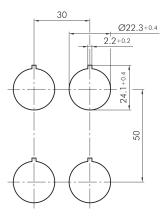

| Additional data                  |                          |
|----------------------------------|--------------------------|
| Mounting aperture                | 22.3 mm                  |
| Tightening torque (mounting nut) | 1.5 2.2 Nm               |
| Panel thickness                  | 1-07.0 mm                |
| Mounting position                | any                      |
| Standards                        | EN 60947-5-1, EN 61058-1 |