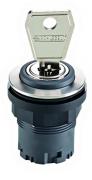

## Key actuator, maintained

| General Data                 |                        |
|------------------------------|------------------------|
| Type reference               | JRVASSA17E             |
| Description                  | Key switch             |
| Approvals                    | CE, cULus, DNVGL, UKCA |
| Degree of protection         | IP65                   |
| Operation travel             | 6 mm                   |
| Max. storage temperature     | -40°C 80°C             |
| Max. operating temperature   | -25°C 70°C             |
| Mechanical life              | see *1)                |
| Electrical life (rated load) | see *2)                |

| General data     |                   |
|------------------|-------------------|
| Range            | RONDEX-JUWEL®     |
| Illumination     | none              |
| Labelling option | no                |
| Colour           | VAstainless steel |
| Shape            | round             |

## Note

Can be used with the following contact blocks: MT..., ET..., DT..., DST...

- JRVASSA17E\_XXX; XXX = key number
- Key actuator head, 2 positions maintained, key removable in the left position

<sup>\*1.2</sup>) Lifetime specifications: