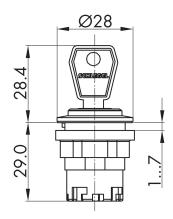

| Additional data                  |                          |
|----------------------------------|--------------------------|
| Mounting aperture                | 22.3 mm                  |
| Tightening torque (mounting nut) | 1.5 2.2 Nm               |
| Panel thickness                  | 1-07.0 mm                |
| Mounting position                | any                      |
| Standards                        | EN 60947-5-1, EN 61058-1 |