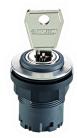

## Key actuator, maintained

| General Data                 |                        |
|------------------------------|------------------------|
| Type reference               | JRVASSA17E             |
| Description                  | Key switch             |
| Approvals                    | CE, cULus, DNVGL, UKCA |
| Degree of protection         | IP65                   |
| Operation travel             | 6 mm                   |
| Max. storage temperature     | -40°C 80°C             |
| Max. operating temperature   | -25°C 70°C             |
| Mechanical life              | see *1)                |
| Electrical life (rated load) | see *2)                |

| General data     |                   |
|------------------|-------------------|
| Range            | RONDEX-JUWEL®     |
| Illumination     | none              |
| Labelling option | no                |
| Colour           | VAstainless steel |
| Shape            | round             |

## Note

Can be used with the following contact blocks: MT..., ET..., DT..., DST...

- JRVASSA17E\_XXX; XXX = key number
- Key actuator head, 2 positions maintained, key removable in the left position

<sup>\*1.2</sup>) Lifetime specifications: