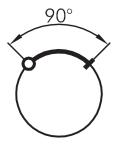

## Note

Can be used with the following contact blocks: MT..., ET..., DT..., DST...

- JRVASSA17E\_XXX; XXX = key number
- Key actuator head, 2 positions maintained, key removable in the left position

<sup>\*1.2</sup>) Lifetime specifications:

The mechanical and electrical life time depends on the kind of pushbutton or switch (pushbutton, selector/key switch, ...) and the contact block being used as well as on the number of contact blocks

<sup>=</sup> Schaltstellung / Switching position / Position de contact

<sup>⊃ =</sup> Schlüsselabzugstellung / Key removable position Retrait de la clé